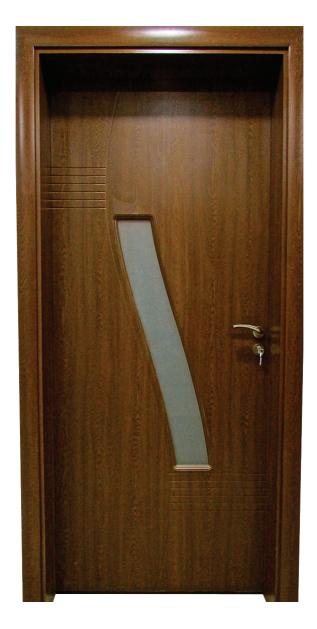

# RAFFICA

Modeli: Me xham Ngjyra: Dark Oak

Përbërja: Skeleti nga Druri Masiv me 2 shtylla të drurit për stabilizim, i veshur me mediapan(MDF) 8mm, dendësia 0.86cm3. I mbështjellur me folje PVC 0.21mm

Dimensionet e Derës: 200x90cm Dimensionet e Kornizës: 22-26cm (Korniza mund të ngushtohet deri në gjerësinë 10cm)