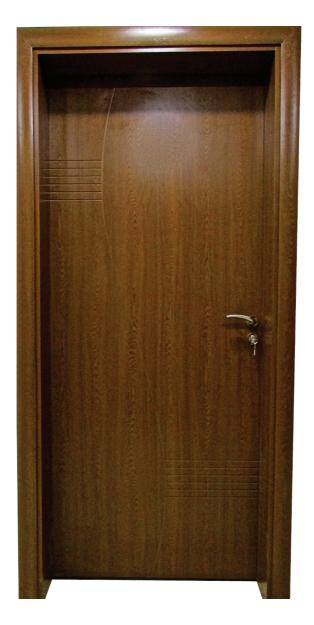

# RAFFICA

Modeli: Pa xham Ngjyra: Dark Oak

Përbërja: Skeleti nga Druri Masiv me 5 shtylla të drurit për stabilizim, i veshur me mediapan(MDF) 8mm, dendësia 0.86cm3. I mbështjellur me folje PVC 0.21mm

Dimensionet e Derës: 200x90cm dhe 200x80cm Dimensionet e Kornizës: 22-26cm (Korniza mund të ngushtohet deri në gjerësinë 10cm)

# **114€** MONTIMI I DERËS: 15€