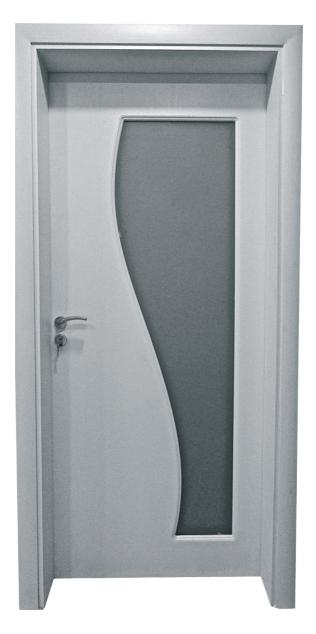

# RAFFICA

Modeli: Me xham Ngjyra: Pure White

Përbërja: Skeleti nga Druri Masiv me 5 shtylla të drurit për stabilizim, i veshur me mediapan(MDF) 8mm, dendësia 0.86cm3. I mbështjellur me folje PVC 0.21mm

Dimensionet e Derës: 200x90cm dhe 200x80cm Dimensionet e Kornizës: 22-26cm (Korniza mund të ngushtohet deri në gjerësinë 10cm)

# **114€** MONTIMI I DERËS: 15€