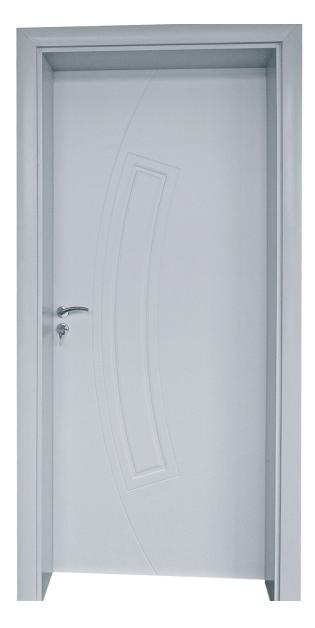

#### Katallogu i Dyerve të Brendshme Kualitet Italian

Modeli: Pa xham Ngjyra: Pure White

Përbërja: Skeleti nga Druri Masiv me 5 shtylla të drurit për stabilizim, i veshur me mediapan(MDF) 8mm, dendësia 0.86cm3. I mbështjellur me folje PVC 0.21mm

Dimensionet e Derës: 200x90cm dhe 200x80cm Dimensionet e Kornizës: 22-26cm (Korniza mund të ngushtohet deri në gjerësinë 10cm)