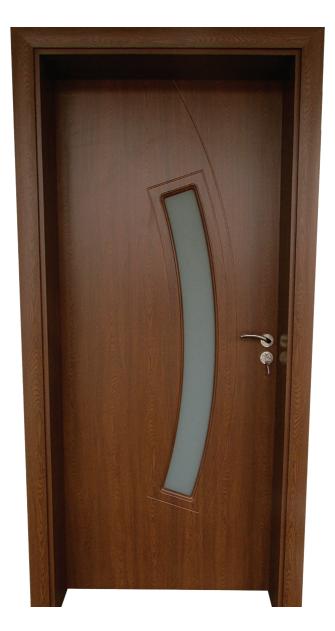

# RAFFICA

Modeli: Me xham Ngjyra: Dark Oak

Përbërja: Skeleti nga Druri Masiv me 2 shtylla të drurit për stabilizim, i veshur me mediapan(MDF) 8mm, dendësia 0.86cm3. I mbështjellur me folje PVC 0.21mm

Dimensionet e Derës: 200x90cm Dimensionet e Kornizës: 22-26cm (Korniza mund të ngushtohet deri në gjerësinë 10cm)

124€ MONTIMI I DERËS: 15€

Modeli: Pa xham Ngjyra: Pure White

Përbërja: Skeleti nga Druri Masiv me 5 shtylla të drurit për stabilizim, i veshur me mediapan(MDF) 8mm, dendësia 0.86cm3. I mbështjellur me folje PVC 0.21mm