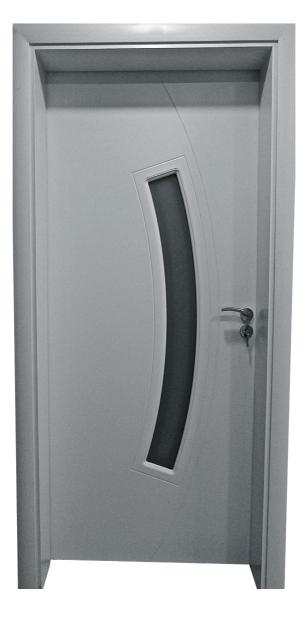

# RAFFICA

Modeli: Me xham Ngjyra: Pure White

Përbërja: Skeleti nga Druri Masiv me 5 shtylla të drurit për stabilizim, i veshur me mediapan(MDF) 8mm, dendësia 0.86cm3. I mbështjellur me folje PVC 0.21mm

Dimensionet e Derës: 200x90cm dhe 200x80cm Dimensionet e Kornizës: 22-26cm (Korniza mund të ngushtohet deri në gjerësinë 10cm)

# **114€** MONTIMI I DERËS: 15€