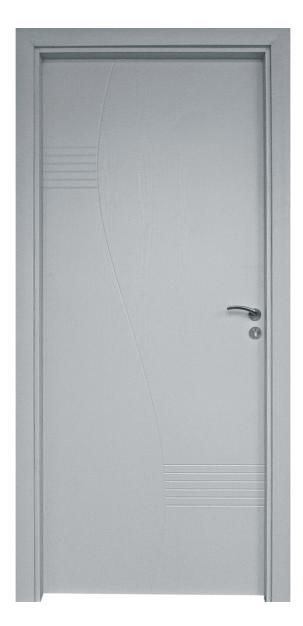

# RAFFICA

Modeli: Pa xham Ngjyra: Pure White

Përbërja: Skeleti nga Druri Masiv me 5 shtylla të drurit për stabilizim, i veshur me mediapan(MDF) 8mm, dendësia 0.86cm3. I mbështjellur me folje PVC 0.21mm

Dimensionet e Derës: 200x90cm dhe 200x80cm Dimensionet e Kornizës: 22-26cm (Korniza mund të ngushtohet deri në gjerësinë 10cm)