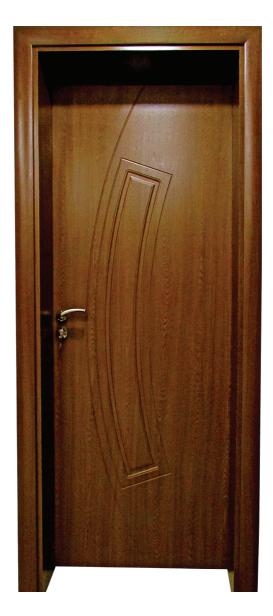

# RAFFICA

Modeli: Pa xham Ngjyra: Dark Oak

Përbërja: Skeleti nga Druri Masiv me 5 shtylla të drurit për stabilizim, i veshur me mediapan(MDF) 8mm, dendësia 0.86cm3. I mbështjellur me folje PVC 0.21mm

Dimensionet e Derës: 200x90cm dhe 200x80cm Dimensionet e Kornizës: 22-26cm (Korniza mund të ngushtohet deri në gjerësinë 10cm)

# **114€** MONTIMI I DERËS: 15€