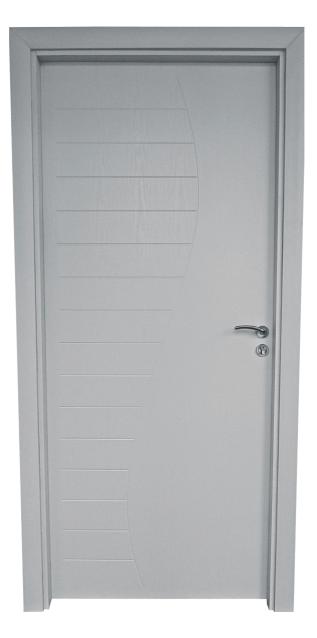

## TIFONE

Modeli: Pa xham Ngjyra: White Ash

Përbërja: Skeleti nga Druri Masiv me 5 shtylla të drurit për stabilizim, i veshur me mediapan(MDF) 8mm, dendësia 0.86cm3. I mbështjellur me folje PVC 0.21mm

Dimensionet e Derës: 200x90cm dhe 200x80cm Dimensionet e Kornizës: 22-26cm (Korniza mund të ngushtohet deri në gjerësinë 10cm)

# **114€** MONTIMI I DERËS: 15€

Modeli: Me xham Ngjyra: White Ash

Përbërja: Skeleti nga Druri Masiv me 2 shtylla të drurit për stabilizim, i veshur me mediapan(MDF) 8mm, dendësia 0.86cm3. I mbështjellur me folje PVC 0.21mm