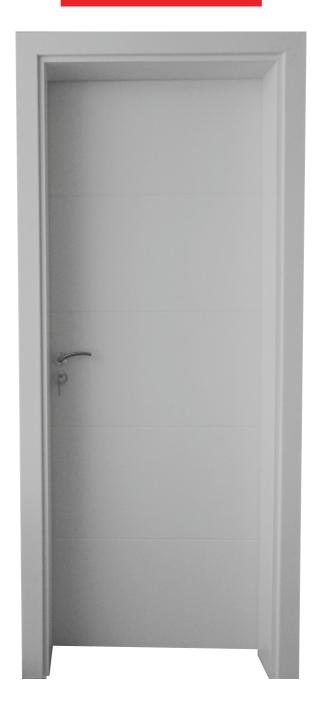

#### Katallogu i Dyerve të Brendshme Kualitet Italian

Modeli: Pa xham Ngjyra: Pure White

Përbërja: Skeleti nga Druri Masiv me 5 shtylla të drurit për stabilizim, i veshur me mediapan(MDF) 8mm, dendësia 0.86cm3. I mbështjellur me folje PVC 0.21mm

Dimensionet e Derës: 200x90cm dhe 200x80cm Dimensionet e Kornizës: 22-26cm (Korniza mund të ngushtohet deri në gjerësinë 10cm)