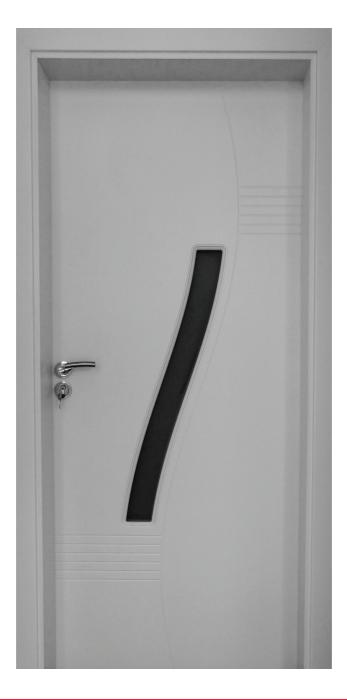

# RAFFICA

Modeli: Me xham Ngjyra: Pure White

Përbërja: Skeleti nga Druri Masiv me 5 shtylla të drurit për stabilizim, i veshur me mediapan(MDF) 8mm, dendësia 0.86cm3. I mbështjellur me folje PVC 0.21mm

Dimensionet e Derës: 200x90cm dhe 200x80cm Dimensionet e Kornizës: 22-26cm (Korniza mund të ngushtohet deri në gjerësinë 10cm)